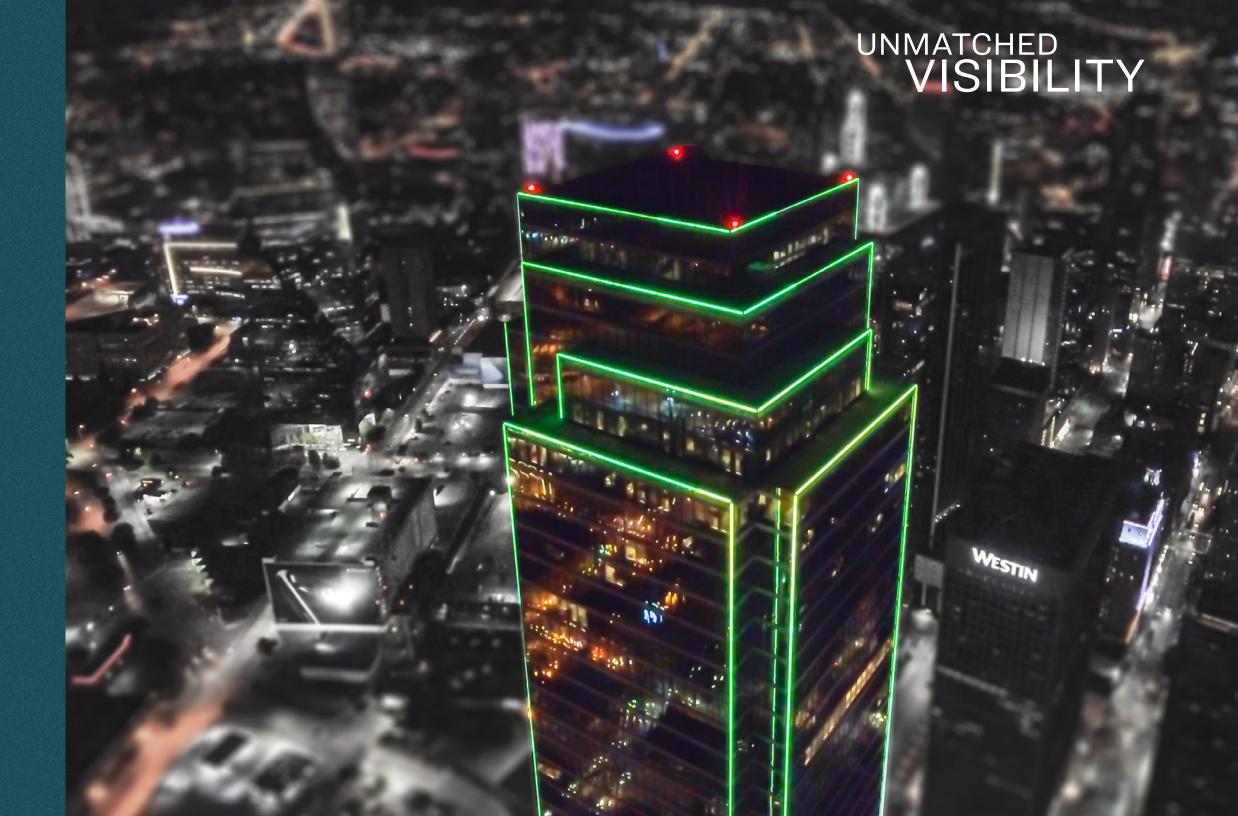

# FOCAL POINT OF ALL DALLAS SPORTING TELECASTS

2 MILES
OF LED LIGHTING PROVIDE A
CUSTOMIZABLE
EXPERIENCE TO PROMOTE YOUR BRAND