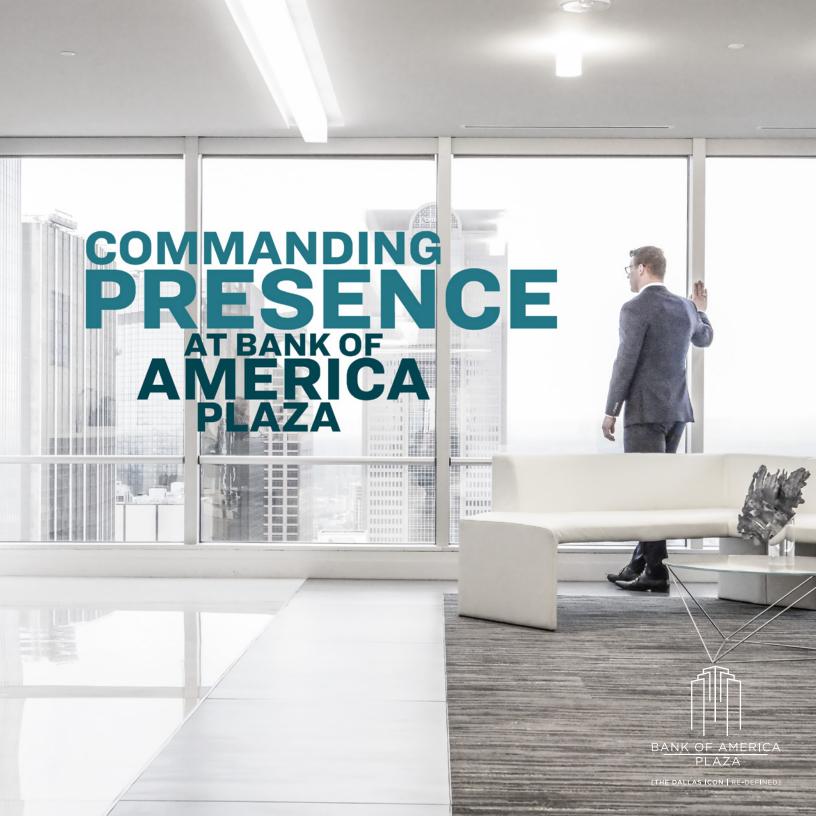

### 95 WALKSCORE SOURCE:REDFIN

BOMA
INTERNATIONAL
BUILDING
OF THE YEAR 2018

CITY
WITHIN A CITY
ONSITE RETAIL/DINING OPTIONS

LEED GOLD CERTIFIED

> FITNESS & CONFERENCE CENTERS



# HEADQUARTERS OPPORTUNITY

-85,000 RSF -

### LARGE TENANT SPACE

341,000 RSF



# 3.25M PEOPLE SEE BANK OF AMERICA PLAZA IN 1 DAY

# HIGHEST BUILDING SIGNAGE OPPORTUNITY IN DALLAS

BRAND VALUE

# FOCAL POINT OF ALL DALLAS SPORTING TELECASTS

2 MILES
OF LED LIGHTING PROVIDE A
CUSTOMIZABLE
EXPERIENCE TO PROMOTE YOUR BRAND



## TENANT LOUNGE FITNESS CENTER 11 DINING AND RETAIL CONFERENCE CENTER +CITY HALL LUXURY APARTMENTS 249 UNITS THE JOULE HOTEL MAIN STREET EATS OMNI HOTEL 8 RESTAURANTS CONVENTION CENTER VALET PARKING 3/1,000 PARKING 5 MINUTES IN/OUT OF DOWNTOWN DART TRAIN STATION COUNTY COURTHOUSE WEST EN