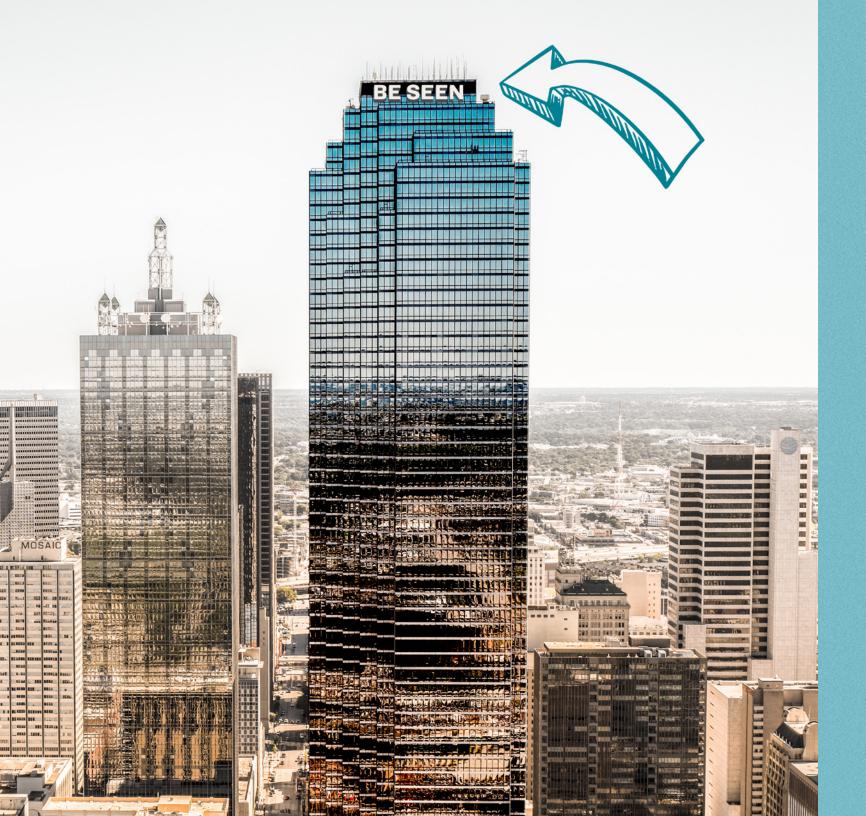

# 3.25M PEOPLE SEE BANK OF AMERICA PLAZA IN 1 DAY

# HIGHEST BUILDING SIGNAGE OPPORTUNITY IN DALLAS

BRAND VALUE